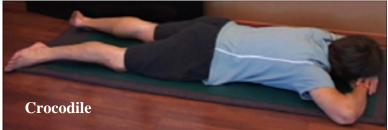

- Begin prone, feet 18" apart and turned outward.
- Breathe deeply into hips and lower abdomen, allowing the bones to sink into the floor as spine lengthens.
- After several breaths, telescope legs longer and allow to chest to rest fully on the ground as tension releases.
- Hold for \_\_\_\_\_ breaths. \_\_\_\_\_ times/day.