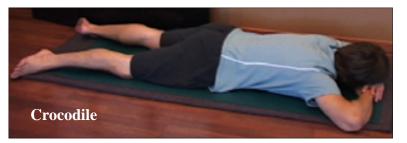

- Begin prone, feet 18" apart and turned outward.
- Breathe deeply into hips and lower abdomen, allowing the bones to sink into the floor as spine lengthens.
- After several breaths, telescope legs longer and allow to chest to rest fully on the ground as tension releases.
- Hold for \_\_\_\_\_ breaths. \_\_\_\_\_ times/day.