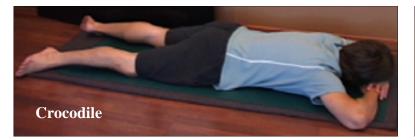

- Begin prone, feet 18" apart and turned outward.
- Breathe deeply into hips and lower abdomen, allowing the bones to sink into the floor as spine lengthens.
- After several breaths, telescope legs longer and allow to chest to rest fully on the ground as tension releases.
- Hold for \_\_\_\_\_ breaths. \_\_\_\_\_ times/day.