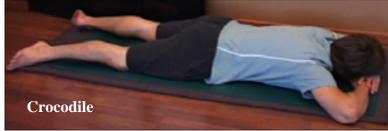

- Begin prone, feet 18" apart and turned outward.
- Breathe deeply into hips and lower abdomen, allowing the bones to sink into the floor as spine lengthens.
- After several breaths, telescope legs longer and allow to chest to rest fully on the ground as tension releases.
- Hold for \_\_\_\_\_ breaths. \_\_\_\_\_ times/day.