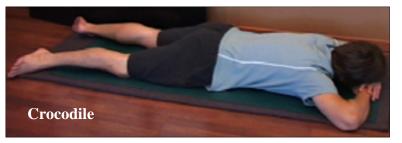

- Begin prone, feet 18" apart and turned outward.
- Breathe deeply into hips and lower abdomen, allowing the bones to sink into the floor as spine lengthens.
- After several breaths, telescope legs longer and allow to chest to rest fully on the ground as tension releases.
- Hold for \_\_\_\_\_ breaths. \_\_\_\_\_ times/day.