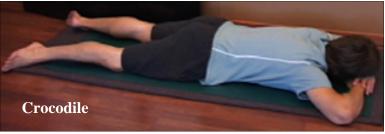

- Begin prone, feet 18" apart and turned outward.
- Breathe deeply into hips and lower abdomen, allowing the bones to sink into the floor as spine lengthens.
- After several breaths, telescope legs longer and allow to chest to rest fully on the ground as tension releases.
- Hold for \_\_\_\_\_ breaths. \_\_\_\_\_ times/day.